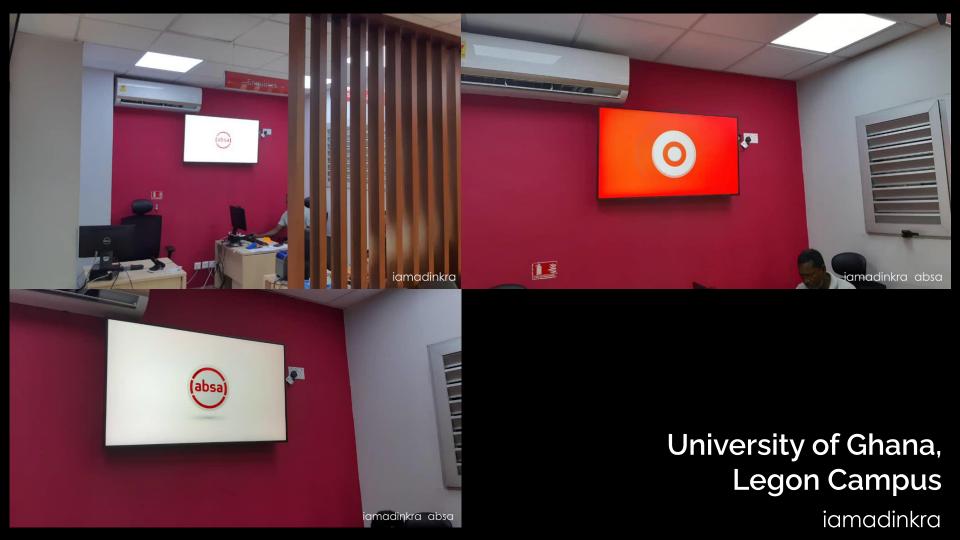

## University of Ghana, Legon Campus iamadinkra

| DISPLAYS DEPLOYED                       | LOCATION                        | QUANTITY |
|-----------------------------------------|---------------------------------|----------|
| Samsung QMR 55"<br>Professional Display | Behind Tellers in Banking Area  | 1        |
| Samsung UA 49" Smart Display            | Lounge in Prestige Banking Area | 1        |