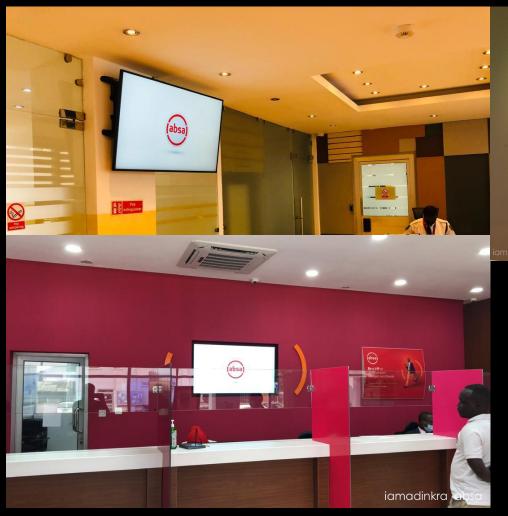

## Project Solution: Distributed Signage Network

Detailed solution:

- 1. Deploy and install Samsung Professional Displays to the bank branches nationwide.
- 2. Install and configure Central Server at absa Headquarters in Accra to communicate with the signage displays in the branches across the country.
- 3. Integrate the installed displays at each branch on to the absa local server with static IP's and configure the displays to receive content from the Central Server.
- 4. Commence content deployment and display control from absa HQ to all signage displays in Absa branches nationwide.
- 5. Provide training for frontline managers of the signage network and continued first level technical support to corporate IT team